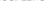

# 1715 INOX

## **AQUARIUS**

### INFORMATION ABOUT THE PRODUCT

| Dimensions                                                                                           | 672 x 394 cm        |
|------------------------------------------------------------------------------------------------------|---------------------|
| Safety zone                                                                                          | 1042 x 734 cm       |
| Safety zone area                                                                                     | 54,3 m <sup>2</sup> |
| Overall height                                                                                       | 422 cm              |
| Free fall height                                                                                     | 210 cm              |
| Amount of users                                                                                      | 23                  |
| Product complies with EN 1176-1:2017-12                                                              | YES                 |
| Availability of spare parts                                                                          | YES                 |
| Age range                                                                                            | 1-8                 |
| According to EN 1176-1:2017-12 norm, the product requires applying a safety surface according to the |                     |
| product's free fall height.                                                                          |                     |