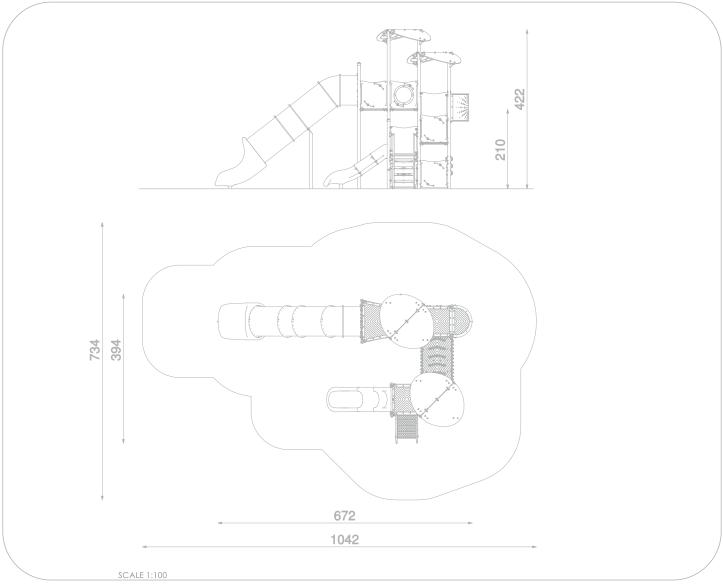

### INFORMATION ABOUT THE PRODUCT

| Dimensions                                                                                           | 672 x 394 cm        |
|------------------------------------------------------------------------------------------------------|---------------------|
| Safety zone                                                                                          | 1042 x 734 cm       |
| Safety zone area                                                                                     | 54,3 m <sup>2</sup> |
| Overall height                                                                                       | 422 cm              |
| Free fall height                                                                                     | 210 cm              |
| Amount of users                                                                                      | 23                  |
| Product complies with EN 1176-1:2017-12                                                              | YES                 |
| Availability of spare parts                                                                          | YES                 |
| Age range                                                                                            | 1-8                 |
| According to EN 1176-1:2017-12 norm, the product requires applying a safety surface according to the |                     |
| product's free fall height.                                                                          |                     |