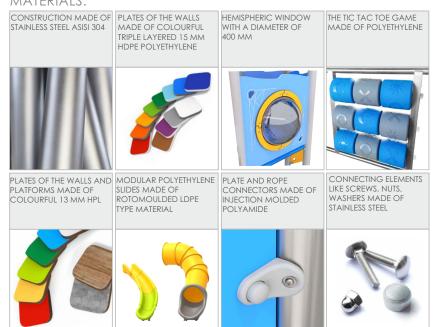

| 23                  |
| Product complies with EN 1176-1:2017-12                                                              | YES                 |
| Availability of spare parts                                                                          | YES                 |
| Age range                                                                                            | 1-8                 |
| According to EN 1176-1:2017-12 norm, the product requires applying a safety surface according to the |                     |
| product's free fall height.                                                                          |                     |







## **AQUARIUS**

# 1715 INOX

#### INFORMATION FOR ARCHITECTS



### MATERIALS: