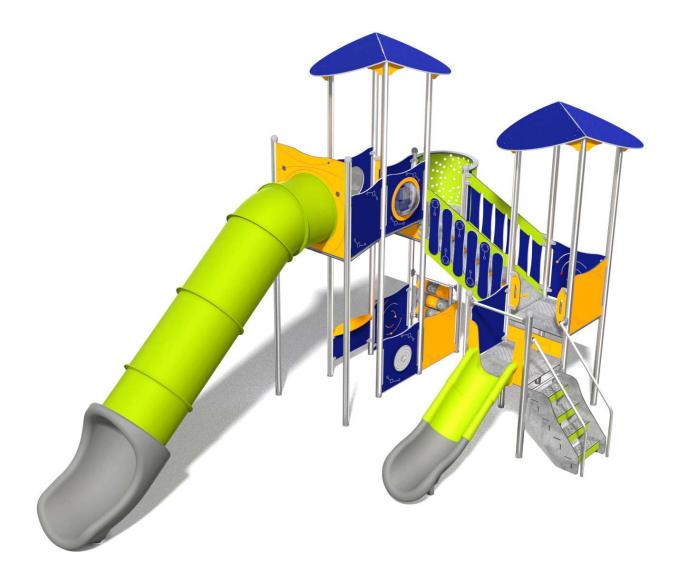

# 1715 INOX

## **AQUARIUS**













### INFORMATION ABOUT THE PRODUCT

| Dimensions                                                                                           | 672 x 394 cm        |
|------------------------------------------------------------------------------------------------------|---------------------|
| Safety zone                                                                                          | 1042 x 734 cm       |
| Safety zone area                                                                                     | 54,3 m <sup>2</sup> |
| Overall height                                                                                       | 422 cm              |
| Free fall height                                                                                     | 210 cm              |
|